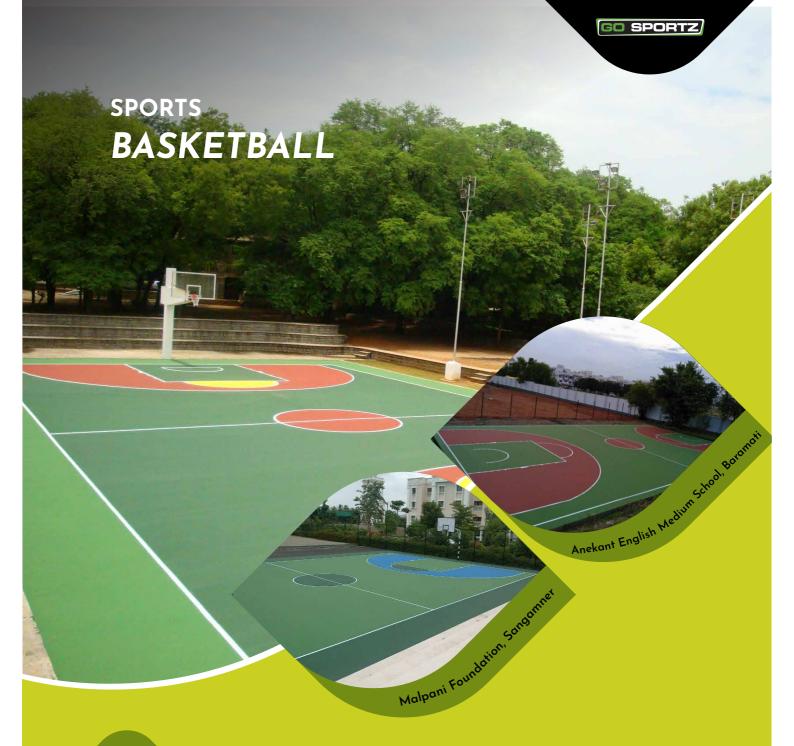

#### Suitable surfaces -

Wooden Flooring System Polyurethane Seamless Vinyl System

Basketball involves passing, running and catching, which means that good friction from a Basketball court is necessary. Also, having a good quality Basketball court flooring that is anti-glare, accompanied by good shock absorption can help build skill and technique on the court.

Our high-grade Go Sportz Basketball court floorings are patterned to meet international NBA & FIBA standards in safety, durability, and quality for Basketball playing areas. We provide convenience, comfort and a few unique customisation options for our clients. Do ask for recommendations from our personnel when enquiring.

Indoor suitable surfaces -

Sports Parquet Flooring Polyurethane Seamless Vinyl System

Outdoor suitable surface -

Acrylic System Rubber System

When it comes to Volleyball, it's important to have a floor that provides impact resistance & comfort, whilst reducing knee injuries. Go Sportz offers FIVB. approved products, thus ensuring that the surface utilised provides the ideal recommended standards for safe & fair play.