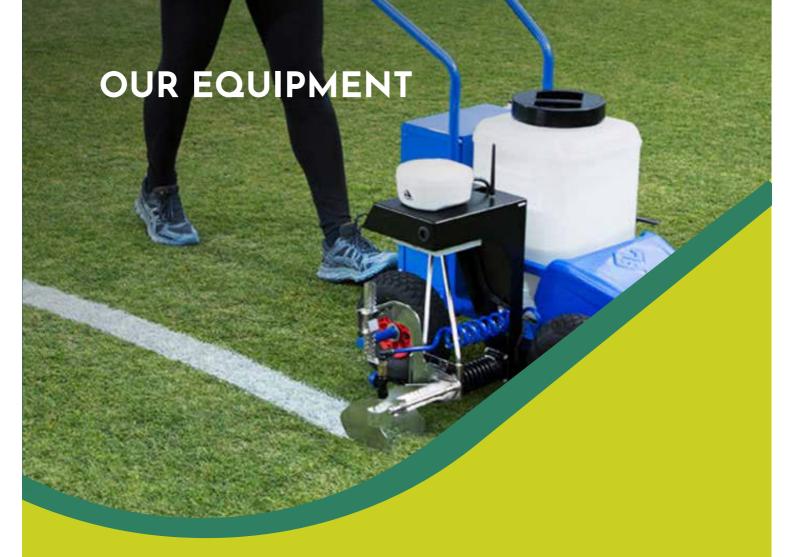

#### Line Marking Service -

The only part that differentiates a sports surface to a ready-to-use sports court is line markers. Pitch marking gives players and referees a clear indication of the formation of the field and the location of the markings. Today Go Sportz with Beamrider has for the first time in India, introduced digital line marking, the only laser guided line marking machine in the world.

#### Line Marking Equipment

Line marking equipment is what turns a field into a surface armed for sports play. At Go Sportz, we have state of the art line marking equipment, including the revolutionary machine and paint system that is redefining the standard of professional performances, while staying true to user-friendliness.

Go Sportz offers two acclaimed systems and techniques that involve the latest innovation in line marking.

- BeamRider
- Kombi 3

Go Sportz supplies line marking machines, line marking paint, marking out tools and accessories, to mark out your sports pitch or playground, giving them clearly defined lines.