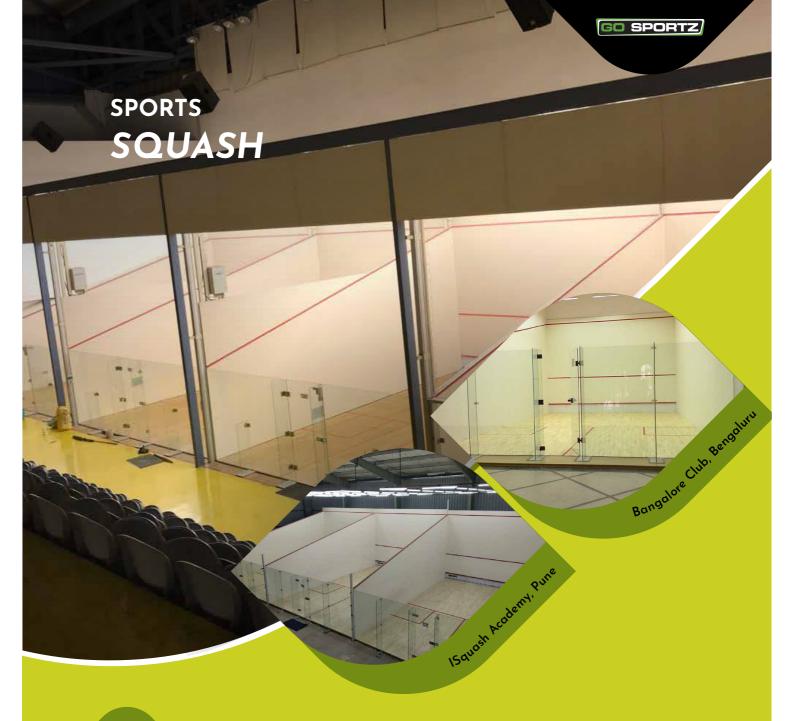

# SPORTS SQUASH

When it comes to building a Squash court, the walls play a very important role. It is mandatory that the walls be sufficiently strong and capable of withstanding any stress or damage, whether short term or long term from the impact of constantly hitting balls at high speeds and forces.

Another important factor when it comes to a Squash court is the rebound angle. An accurate, precise rebound is the one that follows the exact laws of physics: angle of impact to the wall equals the angle of rebound of the aforementioned.

Hence, for the exact rebound to take place it's important that the walls be devoid of cracks, peeling plaster, gaps, joints, and/or multiple panels.

Go Sportz also offers its clientele the option to install a squash court entirely made of glass. With the assurance of ASB quality, suffice it to say that the tempered glass is built to withstand the heaviest ball and racquet impact. The outstanding quality also helps in ascertaining that the safety terms and conditions are met.

Suitable surfaces -

Wooden Flooring System

Walls -

Plaster Panelled

Panelled Wall

Glass

FOOTBALL: A fast-paced game, which involves raucous and rough play at times, football surfaces and platforms require fall impact resistance. Go Sportz offers synthetic turf for football to play on. Since this turf is made of synthetic fibers that look like grass, the surface comes with many advantages. Starting from minimal maintenance, these turfs stand up to heavy usage due to lack of need for trimming. The best part though, is the absence of irrigation and sunlight they need, thus consuming no natural resources.