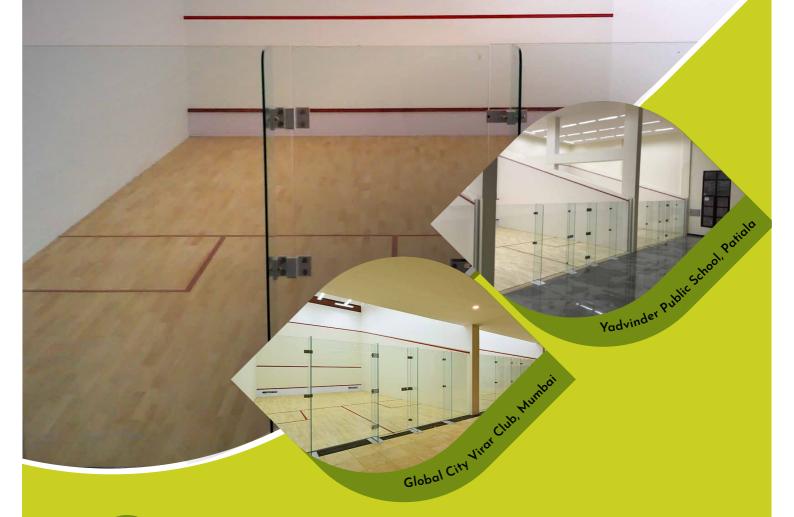

# SPORTS SQUASH

When it comes to building a Squash court, the walls play a very important role. It is mandatory that the walls be sufficiently strong and capable of withstanding any stress or damage, whether short term or long term from the impact of constantly hitting balls at high speeds and forces.

Another important factor when it comes to a Squash court is the rebound angle. An accurate, precise rebound is the one that follows the exact laws of physics: angle of impact to the wall equals the angle of rebound of the aforementioned.

Hence, for the exact rebound to take place it's important that the walls be devoid of cracks, peeling plaster, gaps, joints, and/or multiple panels.

Go Sportz also offers its clientele the option to install a squash court entirely made of glass. With the assurance of ASB quality, suffice it to say that the tempered glass is built to withstand the heaviest ball and racquet impact. The outstanding quality also helps in ascertaining that the safety terms and conditions are met.

Suitable surfaces -

Wooden Flooring System

Walls -

Plaster Panelled

Panelled Wall

Glass

FOOTBALL: A fast-paced game, which involves raucous and rough play at times, football surfaces and platforms require fall impact resistance. Go Sportz offers synthetic turf for football to play on. Since this turf is made of synthetic fibers that look like grass, the surface comes with many advantages. Starting from minimal maintenance, these turfs stand up to heavy usage due to lack of need for trimming. The best part though, is the absence of irrigation and sunlight they need, thus consuming no natural resources.