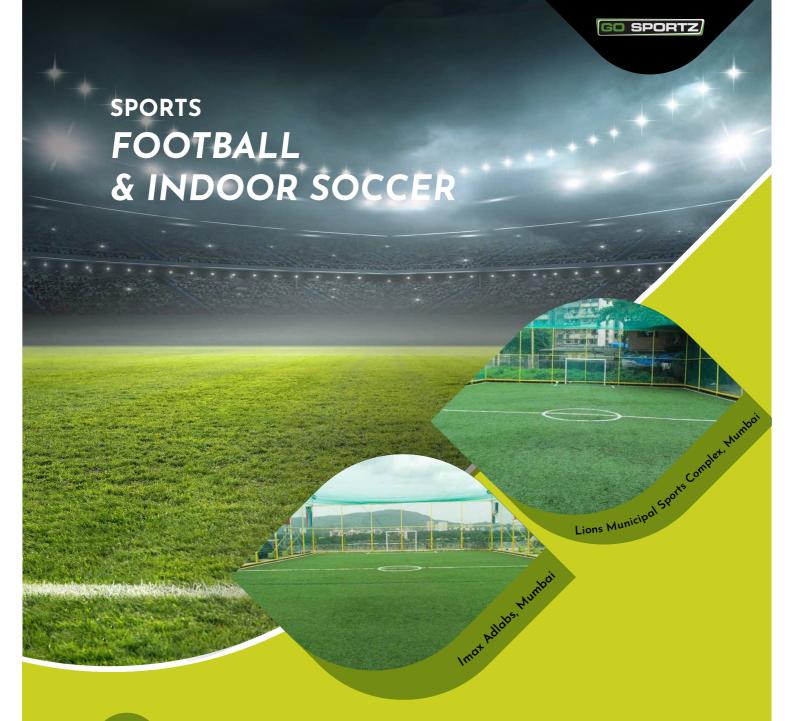

Suitable surfaces -

Wooden Flooring System

Walls -

Plaster Panelled

Panelled Wall

Glass

FOOTBALL: A fast-paced game, which involves raucous and rough play at times, football surfaces and platforms require fall impact resistance. Go Sportz offers synthetic turf for football to play on. Since this turf is made of synthetic fibers that look like grass, the surface comes with many advantages. Starting from minimal maintenance, these turfs stand up to heavy usage due to lack of need for trimming. The best part though, is the absence of irrigation and sunlight they need, thus consuming no natural resources.

Suitable surfaces -Synthetic Grass

INDOOR SOCCER: The goal posts and field sizes in indoor soccer may be smaller than in regular football, but the gameplay remains the same. The flooring for this game needs to enable fast paces while resisting fall impact. Go Sportz offers floorings and surfaces, depending upon the client requirement and nature of the game being played.

Indoor suitable surfaces -Synthetic Grass Polyurethane Seamless

In a Bodminton court, flooring with factors such as shock absorption, grip and resilience can seriously alter a player's performance and endurance.