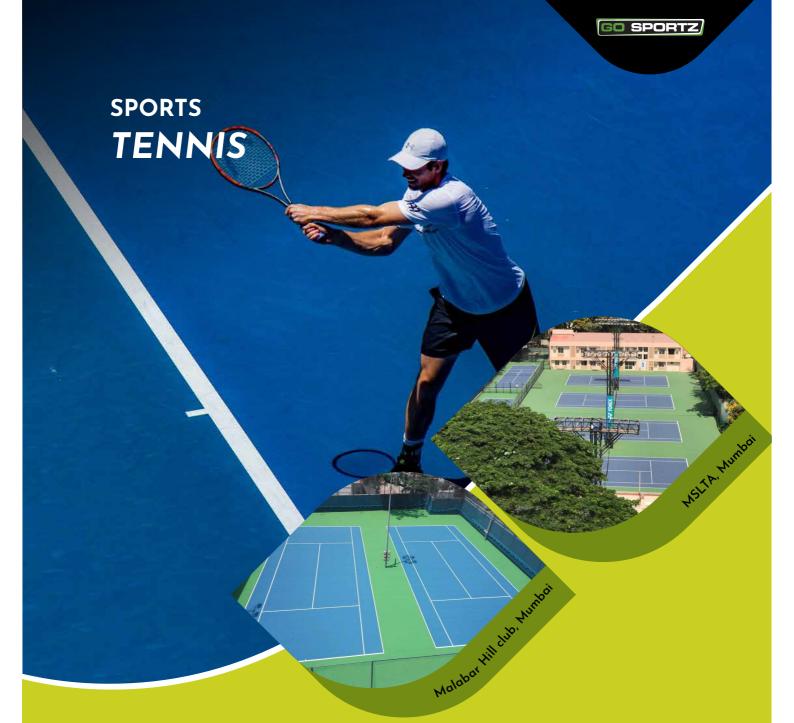

With the leading suppliers of sports surfaces & equipment from all across the world by our side, we are now stronger than before to take on this herculean task!

Tennis courts have undergone some major innovations and transformations in the past few decades. 88% of the top 10 Tennis players since 1973, have grown up on Clay Courts. USA, Canada, Australia, UK, and China have consistently been using Clay Court Systems to train their juniors. Clearly, learning on clay is the single best thing you can do to create future champions.

Keeping in tune with that, Go Sportz has introduced a Synthetic Clay Court System, for the first time in India. Synthetic Clay Courts are basically the best of both worlds with the benefits of clay & a year-round playing surface, at the same time.

Go Sportz offers the widest range of synthetic Tennis surfaces in India. From basic Acrylic Hard Court System to Acrylic Insitu-Cushion System and Synthetic Turf, Go Sportz brings the perfect choice of surfaces suited to the requirements of the game and the client.

#### Suitable surfaces -

Acrylic System Synthetic Grass Synthetic Clay

When it comes to multi-sports or a utility facility, the space constraints makes it important to ensure that even the most compact spaces are impactful. A primary requirement of a lot of educational institutes! Go Sportz is a pioneer in providing such floors, which are perfect for not only serious sporting competitions, but also for seminars or even nonsporting events.