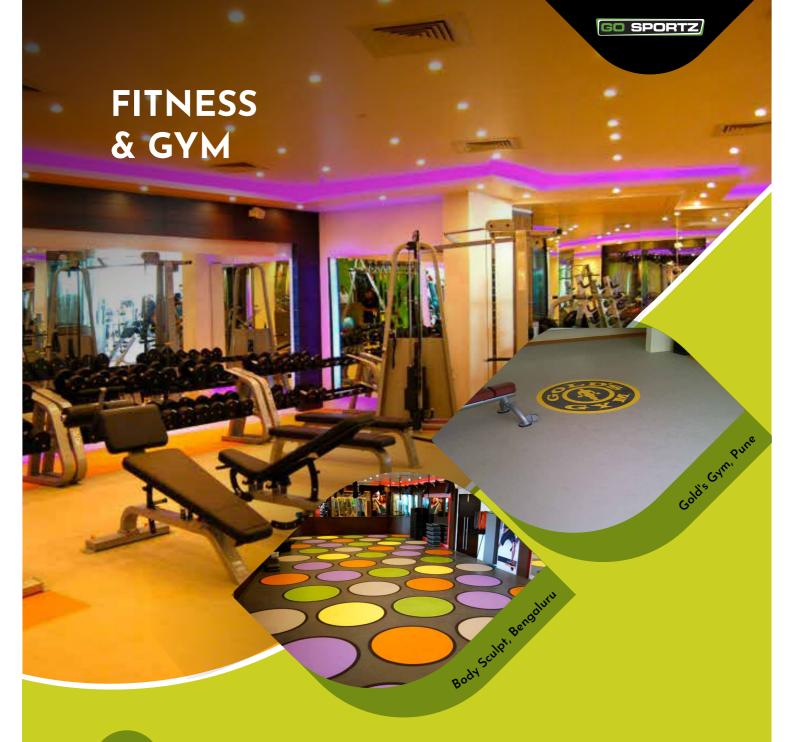

Indoor suitable surfaces -

Insitu Rubber Systems Rubber Tiles

We understand that a gymnasium may vary from a home gym to a large commercial fitness center. Whether it's the entrance lobby, aerobics, cardio, free weights, or the wet areas, every area of the gym requires a surface that performs tasks different from the others. Go Sportz provides possibilities and alternatives for every area of the gym.

Indoor suitable surfaces -

EVA Cushion System Polyurethane Seamless Rubber System