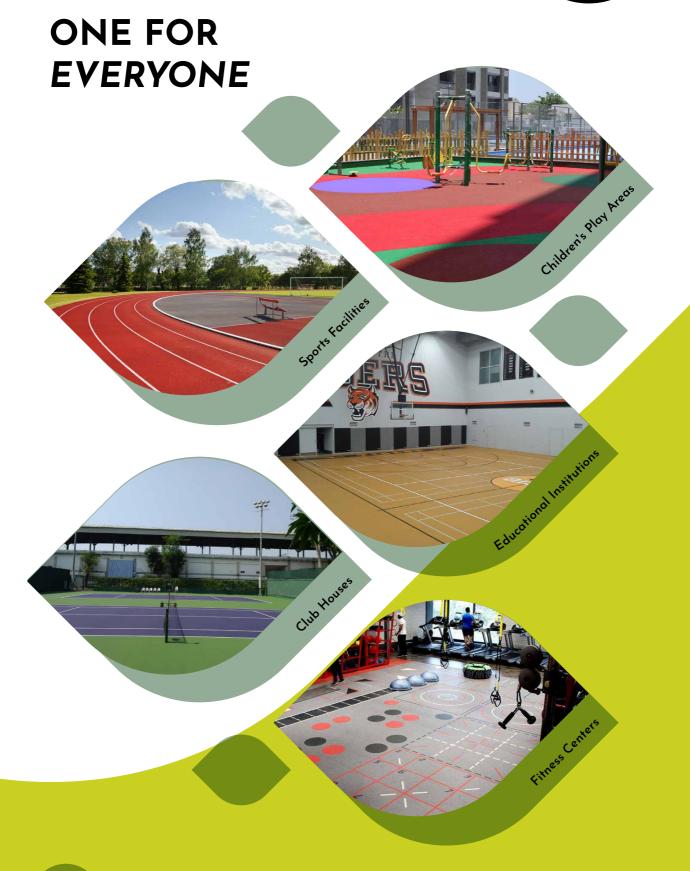

# SPORTS SURFACES SERVICES INFRASTRUCTURE & MORE

Go Sportz offers safe flooring systems for developing sports joints, as well as surfaces for multi utility applications. Indoors, outdoors or special needs? Go Sportz has a range of products, services and equipments for every budget & application.

#### Suitable surfaces -

Acrylic System Synthetic Grass Synthetic Clay

When it comes to multi-sports or a utility facility, the space constraints makes it important to ensure that even the most compact spaces are impactful. A primary requirement of a lot of educational institutes! Go Sportz is a pioneer in providing such floors, which are perfect for not only serious sporting competitions, but also for seminars or even nonsporting events.

Whether indoors or outdoors, Go Sportz offers a wide range of children's safety flooring option. We understand that when it comes to children, it is imperative to create a safe & cheerful environment. From the EVA Cushion to Ora Play Tiles, from Outdoor Rubber Tiles to Full Pour EPDM systems, we have something to suit every budget & application.

Indoor suitable surfaces -

Insitu Rubber Systems Rubber Tiles

We understand that a gymnasium may vary from a home gym to a large commercial fitness center. Whether it's the entrance lobby, aerobics, cardio, free weights, or the wet areas, every area of the gym requires a surface that performs tasks different from the others. Go Sportz provides possibilities and alternatives for every area of the gym.