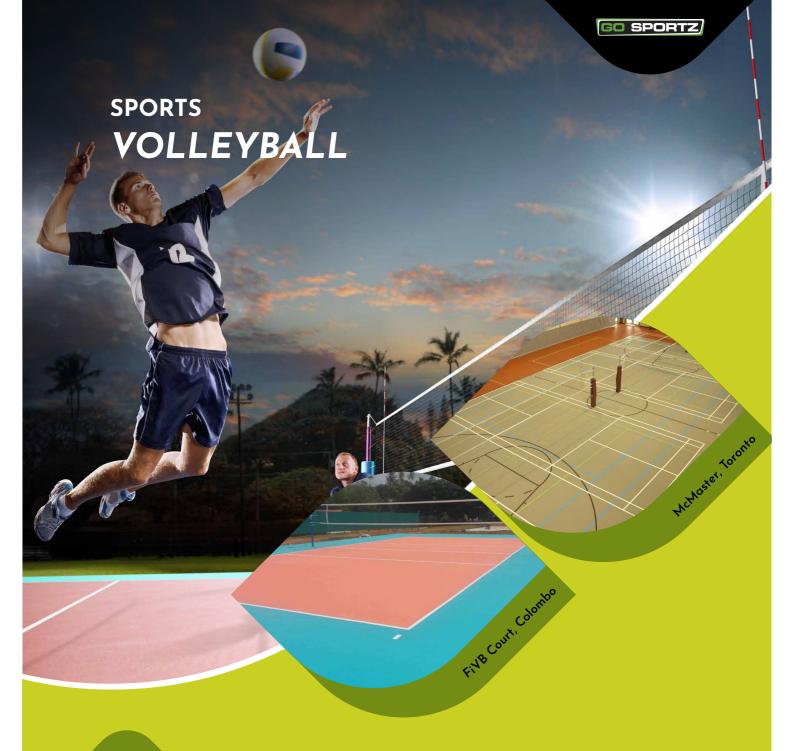

Indoor suitable surfaces -

Sports Parquet Flooring Polyurethane Seamless Vinyl System

Outdoor suitable surface -

Acrylic System Rubber System

When it comes to Volleyball, it's important to have a floor that provides impact resistance & comfort, whilst reducing knee injuries. Go Sportz offers FIVB. approved products, thus ensuring that the surface utilised provides the ideal recommended standards for safe & fair play.

Indoor suitable surfaces -

Wooden Flooring System Polyurethane Seamless Vinyl System

Outdoor suitable surfaces -

Acrylic System Rubber System

Cricket played from gullies to stadiums, is one of the most popular games in India. Hence, it's important to consider the requirements of different play areas such as schools, clubs, societies, indoors and outdoors.