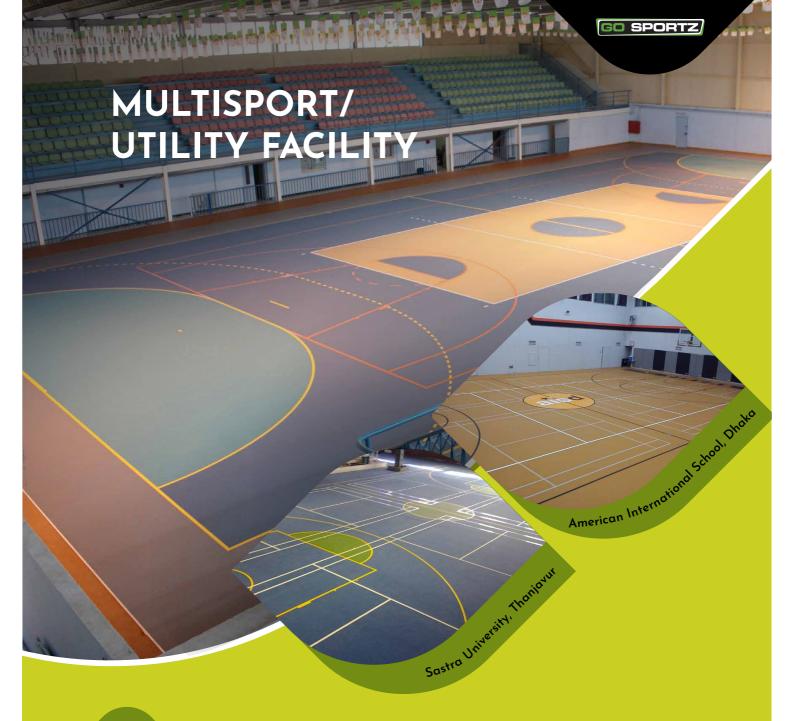

#### Suitable surfaces -

Acrylic System Synthetic Grass Synthetic Clay

When it comes to multi-sports or a utility facility, the space constraints makes it important to ensure that even the most compact spaces are impactful. A primary requirement of a lot of educational institutes! Go Sportz is a pioneer in providing such floors, which are perfect for not only serious sporting competitions, but also for seminars or even nonsporting events.