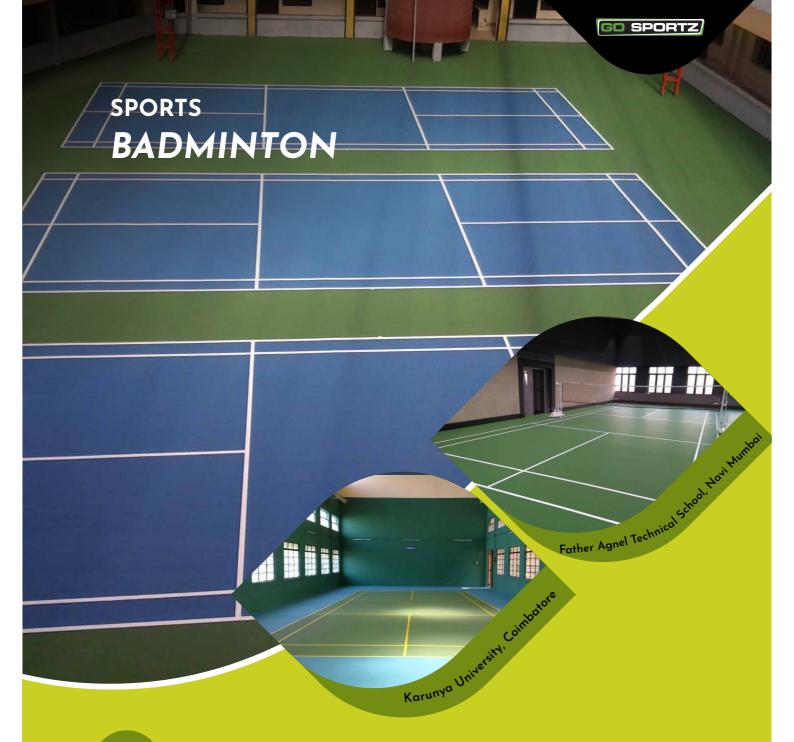

Indoor suitable surfaces -Synthetic Grass Polyurethane Seamless

In a Bodminton court, flooring with factors such as shock absorption, grip and resilience can seriously alter a player's performance and endurance.

Go Sportz not only provides consultation for choosing the right floor depending on your level of play but also offers warranties and undertakes after sales maintenance to extend the life of your investment. We have onboard accessories such as nets and Badminton equipment too.

#### Suitable surfaces -

Wooden Flooring System Polyurethane Seamless Vinyl System

Basketball involves passing, running and catching, which means that good friction from a Basketball court is necessary. Also, having a good quality Basketball court flooring that is anti-glare, accompanied by good shock absorption can help build skill and technique on the court.